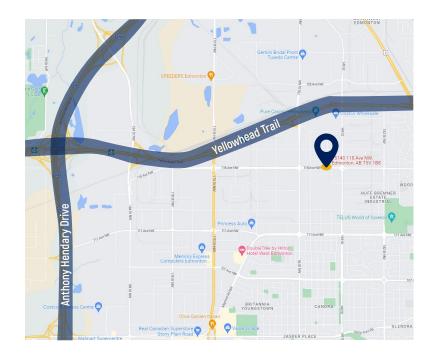

#### Connectivity

The site has two points of access along 152 Street and the property provides both easy access. It is easily connected into the core via 156 Street, 149 Street and the Yellowhead Trail.

It is less than 1 km (3 minutes) from Yellowhead Trail, providing an important connector to the regional highway system.