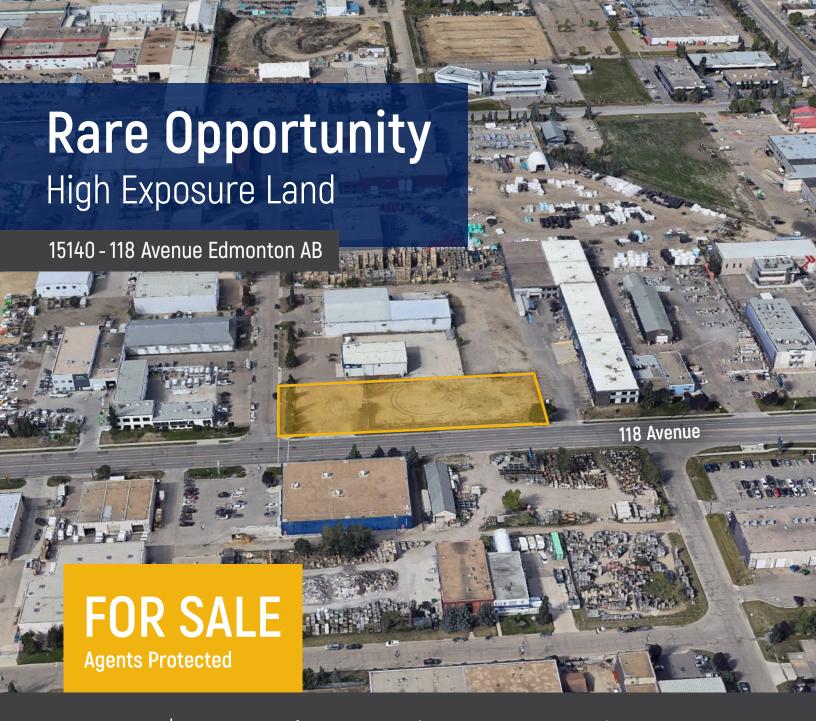

0.91 Acres | 335 Feet of Frontage Along 118 Avenue, Edmonton

\$975,000.00

Imperial Equities Inc. 780-424-7227 reception@imperialequities.com www.imperialequities.com

## **Property Address**

15140 - 118 Avenue Edmonton AB

## PROPERTY HIGHLIGHTS

Located along 118 Avenue in the Mitchell Industrial area of Edmonton's northwest district is this 0.91 acre property, which provides excellent exposure to the very busy 118 Avenue thoroughfare. With approximately 335 feet of frontage along 118 Avenue, this rectangular shaped lot is unique in that it is a corner lot with access off of 118 Avenue and also 152 Street. The site is fully compacted and fenced and ready for development. All services are available and at the property line.