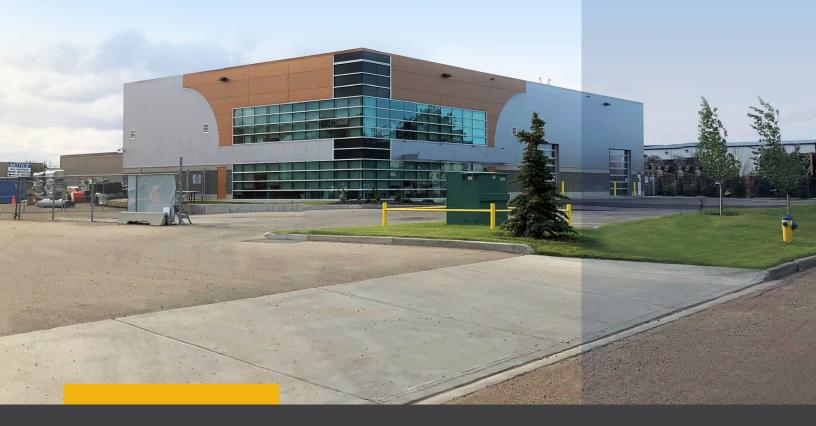

## **COPPERTONE III**BUILDING

11921 - 152 Street, Edmonton, AB

1.25 Acres | 12,124 ft<sup>2</sup> First Class Industrial Building NW Edmonton

**FOR LEASE** 

Imperial Equities Inc. 780-424-7227 askus@imperialequities.com www.imperialequities.com

## PROPERTY HIGHLIGHTS

Within Imperial's Coppertone Industrial Common is a cluster of first-rate service and industrial buildings with one common theme. Each of our buildings share a copper façade that creates a look of quality that stands head and shoulders above anything in the immediate area and more notably they are immediately identified as an Imperial Equities' property. The newest addition to Coppertone Industrial Common is our Coppertone III property.

Developed by Imperial Equities in 2018 this innovative 12,124 ft² building has incorporated many of the LEEDS building standards and is situated on 1.25 acres of completely serviced and surfaced land. The ultra modern 3,500 ft² office component is positioned on 2 levels and features two separate stairwells each with exterior access. The warehouse/shop boasts elements that will rival most LEEDS certified buildings with fully automated LED lighting, energy efficient mechanical systems and even a built-in oil separator.